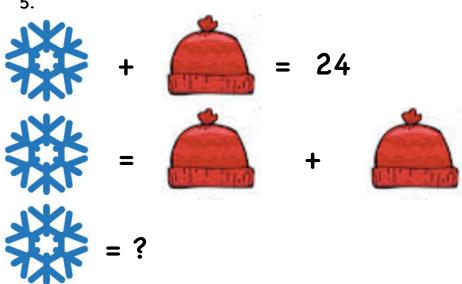

4. Complete the pattern.

8, 16, \_\_\_\_, 32, \_\_\_\_, \_\_\_, \_\_\_, \_\_\_

5.

6. In her spare time, Jennie enjoys knitting. To knit 5 scarves, it takes 2000 yards of yarn. If Jennie wants to knit 8 scarves, how many yards of yarn will she need?